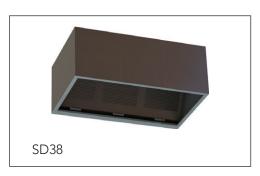

## **Features**

- 304 grade stainless steel
- Removable grease drawers
- Includes 500sq honey comb filters

 $\bullet$  Specifications are subject to change without notice.

| Code | Dimensions L x W x Hmm | Weight (approx) | No. of filters | Max extract volume |
|------|------------------------|-----------------|----------------|--------------------|
| SD37 | 1200 x 1100 x 700      | 60kg            | 2              | 1100 l/s           |
| SD38 | 1800 x 1100 x 700      | 85kg            | 3              | 1650 l/s           |
| SD39 | 2400 x 1100 x 700      | 110kg           | 4              | 2200 l/s           |
| SD40 | 3000 x 1100 x 700      | 135kg           | 5              | 2750 l/s           |
| SD41 | 3600 x 1100 x 700      | 160kg           | 6              | 3300 l/s           |