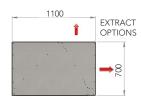

## **Features**

- 304 grade stainless steel
- Removable grease drawers
- Includes 500sq honey comb filters

 $\bullet$  Specifications are subject to change without notice.

| Code | Dimensions L x W x Hmm | Weight (approx) | No. of filters | Max extract volume |
|------|------------------------|-----------------|----------------|--------------------|
| SD37 | 1200 x 1100 x 700      | 60kg            | 2              | 1100 l/s           |
| SD38 | 1800 x 1100 x 700      | 85kg            | 3              | 1650 l/s           |
| SD39 | 2400 x 1100 x 700      | 110kg           | 4              | 2200 l/s           |
| SD40 | 3000 x 1100 x 700      | 135kg           | 5              | 2750 l/s           |
| SD41 | 3600 x 1100 x 700      | 160kg           | 6              | 3300 l/s           |