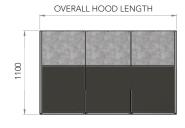

## **Features**

- 304 grade stainless steel
- Removable grease drawers
- Includes 500sq honey comb filters

 $\bullet$  Specifications are subject to change without notice.

| Code | Dimensions L x W x Hmm | Weight (approx) | No. of filters | Max extract volume |
|------|------------------------|-----------------|----------------|--------------------|
| SD37 | 1200 x 1100 x 700      | 60kg            | 2              | 1100 l/s           |
| SD38 | 1800 x 1100 x 700      | 85kg            | 3              | 1650 l/s           |
| SD39 | 2400 x 1100 x 700      | 110kg           | 4              | 2200 l/s           |
| SD40 | 3000 x 1100 x 700      | 135kg           | 5              | 2750 l/s           |
| SD41 | 3600 x 1100 x 700      | 160kg           | 6              | 3300 l/s           |