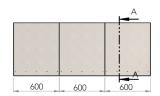

## **Features**

- 304 grade stainless steel
- Removable grease drawers
- Includes 500sq honey comb filters

 $\bullet$  Specifications are subject to change without notice.

| Code | Dimensions L x W x Hmm | Weight (approx) | No. of filters | Max extract volume |
|------|------------------------|-----------------|----------------|--------------------|
| SD37 | 1200 x 1100 x 700      | 60kg            | 2              | 1100 l/s           |
| SD38 | 1800 x 1100 x 700      | 85kg            | 3              | 1650 l/s           |
| SD39 | 2400 x 1100 x 700      | 110kg           | 4              | 2200 l/s           |
| SD40 | 3000 x 1100 x 700      | 135kg           | 5              | 2750 l/s           |
| SD41 | 3600 x 1100 x 700      | 160kg           | 6              | 3300 l/s           |