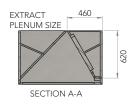

## **Features**

- 304 grade stainless steel
- Removable grease drawers
- Includes 500sq honey comb filters

 $\bullet$  Specifications are subject to change without notice.

| Code | Dimensions L x W x Hmm | Weight (approx) | No. of filters | Max extract volume |
|------|------------------------|-----------------|----------------|--------------------|
| SD37 | 1200 x 1100 x 700      | 60kg            | 2              | 1100 l/s           |
| SD38 | 1800 x 1100 x 700      | 85kg            | 3              | 1650 l/s           |
| SD39 | 2400 x 1100 x 700      | 110kg           | 4              | 2200 l/s           |
| SD40 | 3000 x 1100 x 700      | 135kg           | 5              | 2750 l/s           |
| SD41 | 3600 x 1100 x 700      | 160kg           | 6              | 3300 l/s           |

• spigots not included

 $\bullet$  Specifications are subject to change without notice.