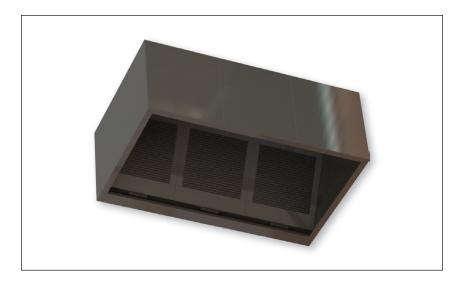

## Modular Extraction Box (B-Type) Hoods

The Delta range of modular extraction hoods have been created to provide an economical solution for commercial kitchen ventilation. Designed and manufactured using the latest 3D CAD/CAM technology, Delta hoods offer exceptional build quality and guaranteed low lead times at an incredible price. The Delta range of extraction hoods are perfect for small cafes, fast food outlets and restaurants. The box shape of this range allows for installation of salamanders under the hood.

## **Features**

- 304 grade stainless steel
- Removable grease drawers
- Includes 500sq honey comb filters

 $\bullet$  Specifications are subject to change without notice.

| Code | Dimensions L x W x Hmm | Weight (approx) | No. of filters | Max extract volume |
|------|------------------------|-----------------|----------------|--------------------|
| SD37 | 1200 x 1100 x 700      | 60kg            | 2              | 1100 l/s           |
| SD38 | 1800 x 1100 x 700      | 85kg            | 3              | 1650 l/s           |
| SD39 | 2400 x 1100 x 700      | 110kg           | 4              | 2200 l/s           |
| SD40 | 3000 x 1100 x 700      | 135kg           | 5              | 2750 l/s           |
| SD41 | 3600 x 1100 x 700      | 160kg           | 6              | 3300 l/s           |