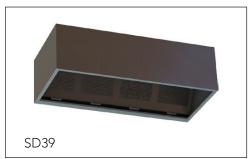

## **Features**

- 304 grade stainless steel
- Removable grease drawers
- Includes 500sq honey comb filters

 $\bullet$  Specifications are subject to change without notice.

| Code | Dimensions L x W x Hmm | Weight (approx) | No. of filters | Max extract volume |
|------|------------------------|-----------------|----------------|--------------------|
| SD37 | 1200 x 1100 x 700      | 60kg            | 2              | 1100 l/s           |
| SD38 | 1800 x 1100 x 700      | 85kg            | 3              | 1650 l/s           |
| SD39 | 2400 x 1100 x 700      | 110kg           | 4              | 2200 l/s           |
| SD40 | 3000 x 1100 x 700      | 135kg           | 5              | 2750 l/s           |
| SD41 | 3600 x 1100 x 700      | 160kg           | 6              | 3300 l/s           |