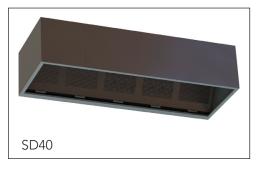

## **Features**

- 304 grade stainless steel
- Removable grease drawers
- Includes 500sq honey comb filters

 $\bullet$  Specifications are subject to change without notice.

| Code | Dimensions L x W x Hmm | Weight (approx) | No. of filters | Max extract volume |
|------|------------------------|-----------------|----------------|--------------------|
| SD37 | 1200 x 1100 x 700      | 60kg            | 2              | 1100 l/s           |
| SD38 | 1800 x 1100 x 700      | 85kg            | 3              | 1650 l/s           |
| SD39 | 2400 x 1100 x 700      | 110kg           | 4              | 2200 l/s           |
| SD40 | 3000 x 1100 x 700      | 135kg           | 5              | 2750 l/s           |
| SD41 | 3600 x 1100 x 700      | 160kg           | 6              | 3300 l/s           |