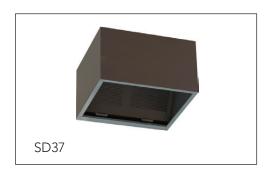

## **Features**

- 304 grade stainless steel
- Removable grease drawers
- Includes 500sq honey comb filters

 $\bullet$  Specifications are subject to change without notice.

| Code | Dimensions L x W x Hmm | Weight (approx) | No. of filters | Max extract volume |
|------|------------------------|-----------------|----------------|--------------------|
| SD37 | 1200 x 1100 x 700      | 60kg            | 2              | 1100 l/s           |
| SD38 | 1800 x 1100 x 700      | 85kg            | 3              | 1650 l/s           |
| SD39 | 2400 x 1100 x 700      | 110kg           | 4              | 2200 l/s           |
| SD40 | 3000 x 1100 x 700      | 135kg           | 5              | 2750 l/s           |
| SD41 | 3600 x 1100 x 700      | 160kg           | 6              | 3300 l/s           |