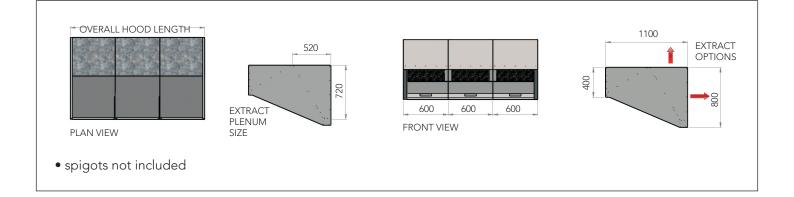

| Code | Dimensions L x W x Hmm | Weight (approx) | No. of filters | Max extract volume |
|------|------------------------|-----------------|----------------|--------------------|
| SD1  | 1200 x 1100 x 800/400  | 50kg            | 2              | 1100 l/s           |
| SD2  | 1800 x 1100 x 800/400  | 75kg            | 3              | 1650 l/s           |
| SD22 | 2400 x 1100 x 800/400  | 100kg           | 4              | 2200 l/s           |
| SD21 | 3000 x 1100 x 800/400  | 125kg           | 5              | 2750 l/s           |
| SD36 | 3600 x 1100 x 800/400  | 150kg           | 6              | 3300 l/s           |