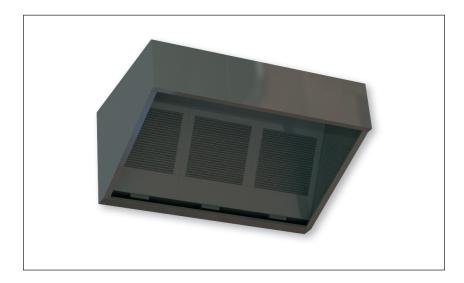

## Modular Extraction (A-Type) Hoods

The Delta range of modular extraction hoods have been created to provide an economical solution for commercial kitchen ventilation. Designed and manufactured using the latest 3D CAD/CAM technology, Delta hoods offer exceptional build quality and guaranteed low lead times at an incredible price. The Delta range of extraction hoods are perfect for small cafes, fast food outlets and restaurants.

## Features

- 304 grade stainless steel
- Removable grease drawers
- Includes 500sq honey comb filters

• Specifications are subject to change without notice.

www.projectmech.co.nz 54 Tidal Road, Mangere, Auckland Ph: 021 974 544 Email: pmsl@projectmech.co.nz