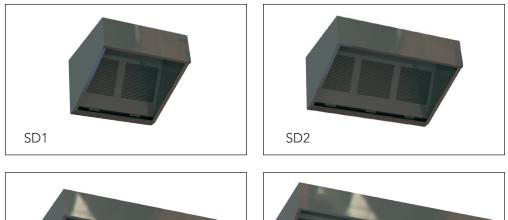

| Code | Dimensions L x W x Hmm | Weight (approx) | No. of filters | Max extract volume |
|------|------------------------|-----------------|----------------|--------------------|
| SD1  | 1200 x 1100 x 800/400  | 50kg            | 2              | 1100 l/s           |
| SD2  | 1800 x 1100 x 800/400  | 75kg            | 3              | 1650 l/s           |
| SD22 | 2400 x 1100 x 800/400  | 100kg           | 4              | 2200 l/s           |
| SD21 | 3000 x 1100 x 800/400  | 125kg           | 5              | 2750 l/s           |
| SD36 | 3600 x 1100 x 800/400  | 150kg           | 6              | 3300 l/s           |