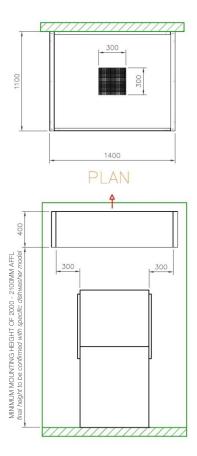

# WALL DWE HOOD

#### FRONT VIEW

| <b>DWE Hood</b> | Dimensions           | Weight | Rec. Extract Vol |
|-----------------|----------------------|--------|------------------|
| Corner          | 1100L x 1100W x 400H | 35KG   | 363I/s @ 35pa    |
| Wall            | 1400L x 1100W x 400H | 50KG   | 462I/s @ 35pa    |