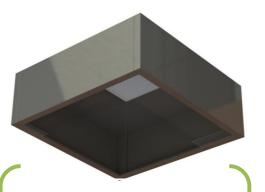

## DISHWASH HOOD

AS1668. 2012 has now introduced a requirement for exhaust hoods over commercial dishwashers. Dishwashing machines are opened intermittently and when opened release large volumes of steam, and to prevent condensation build up and uncomfortable working environments 'exhaust hoods are required to be provided for these items.'



#### Delta DWE Hoods:

- T304 High Quality Stainless Steel
- Prevents build up of condensation in kitchens & Dishwash areas
- Helps prevent mould growth
- Meets AS1668.2012
  requirements
- Prevents discolouration of ceilings & walls.
- Creates comfortable working environments



# CORNER DWE HOOD



### FRONT VIEW

# WALL DWE HOOD



#### FRONT VIEW

| <b>DWE Hood</b> | Dimensions           | Weight | Rec. Extract Vol |
|-----------------|----------------------|--------|------------------|
| Corner          | 1100L x 1100W x 400H | 35KG   | 363I/s @ 35pa    |
| Wall            | 1400L x 1100W x 400H | 50KG   | 462I/s @ 35pa    |

• Specifications are subject to change without notice.