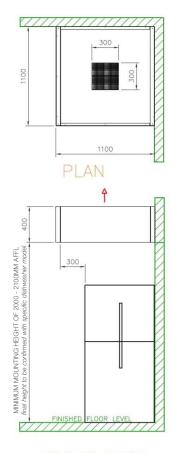

# CORNER DWE HOOD

### FRONT VIEW

#### FRONT VIEW

| <b>DWE Hood</b> | Dimensions           | Weight | Rec. Extract Vol |
|-----------------|----------------------|--------|------------------|
| Corner          | 1100L x 1100W x 400H | 35KG   | 363I/s @ 35pa    |
| Wall            | 1400L x 1100W x 400H | 50KG   | 462I/s @ 35pa    |