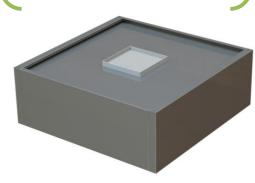

## DISHWASH HOOD

AS1668. 2012 has now introduced a requirement for exhaust hoods over commercial dishwashers. Dishwashing machines are opened intermittently and when opened release large volumes of steam, and to prevent condensation build up and uncomfortable working environments 'exhaust hoods are required to be provided for these items.'



#### Delta DWE Hoods:

- T304 High Quality Stainless Steel
- Prevents build up of condensation in kitchens & Dishwash areas
- Helps prevent mould growth
- Meets AS1668.2012
  requirements
- Prevents discolouration of ceilings & walls.
- Creates comfortable working environments



# CORNER DWE HOOD



### FRONT VIEW

# WALL DWE HOOD



#### FRONT VIEW

| <b>DWE Hood</b> | Dimensions           | Weight | Rec. Extract Vol |
|-----------------|----------------------|--------|------------------|
| Corner          | 1100L x 1100W x 400H | 35KG   | 363I/s @ 35pa    |
| Wall            | 1400L x 1100W x 400H | 50KG   | 462I/s @ 35pa    |

• Specifications are subject to change without notice.